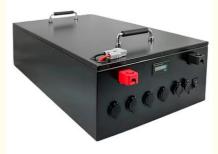

## Enook Black 51.2V 200Ah LiFePo4 Lithium Battery 10KW Rechargeable Server Rack Battery with customized

|                                     | Battery With                                             |
|-------------------------------------|----------------------------------------------------------|
| Specifications                      | Enook 51.2V 200Ah 10KW Storge Battery                    |
| NAI - I                             | -                                                        |
| Model                               | Enook                                                    |
| Nominal Voltage                     | 51.2V                                                    |
| Discharge Termination<br>Voltage    | 43.2V                                                    |
| Charging Voltage                    | 58.4V                                                    |
| Minimum Capacity                    | 200Ah                                                    |
| Maximum<br>Charging Current         | 100A                                                     |
| Discharge Overcurrent<br>Protection | 110A                                                     |
| Working Environment                 | Charging temperature:0 ~55 Discharge temperature:-20 ~60 |
|                                     | ≥3000 Cycles 80%                                         |
| Cycle Life                          | Normal temperature below 25                              |
| Internal resistance<br>(mΩ)         | ≤20                                                      |
| Size                                | Length: 567±2mm                                          |
|                                     | width:710±2mm(excluding ears)                            |
|                                     | thickness: 258±2mm                                       |
| Estimate Weight                     | 100kg                                                    |
| Shipment status voltage             | 51.2V ~ 53V (50% Capacity)                               |