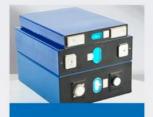

## Enook Black 51.2V 200Ah LiFePo4 Lithium Battery 10KW Rechargeable Server Rack Battery with customized

|                                     | Battery With                                             |
|-------------------------------------|----------------------------------------------------------|
| Specifications                      | Enook 51.2V 200Ah 10KW Storge Battery                    |
| NAI - I                             | -                                                        |
| Model                               | Enook                                                    |
| Nominal Voltage                     | 51.2V                                                    |
| Discharge Termination<br>Voltage    | 43.2V                                                    |
| Charging Voltage                    | 58.4V                                                    |
| Minimum Capacity                    | 200Ah                                                    |
| Maximum<br>Charging Current         | 100A                                                     |
| Discharge Overcurrent<br>Protection | 110A                                                     |
| Working Environment                 | Charging temperature:0 ~55 Discharge temperature:-20 ~60 |
|                                     | ≥3000 Cycles 80%                                         |
| Cycle Life                          | Normal temperature below 25                              |
| Internal resistance<br>(mΩ)         | ≤20                                                      |
| Size                                | Length: 567±2mm                                          |
|                                     | width:710±2mm(excluding ears)                            |
|                                     | thickness: 258±2mm                                       |
| Estimate Weight                     | 100kg                                                    |
| Shipment status voltage             | 51.2V ~ 53V (50% Capacity)                               |