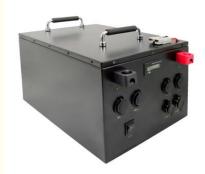

## Enook Black 51.2V 200Ah LiFePo4 Lithium Battery 10KW Rechargeable Server Rack Battery with customized

|                                     | Battery With                                             |
|-------------------------------------|----------------------------------------------------------|
| Specifications                      | Enook 51.2V 200Ah 10KW Storge Battery                    |
| NAI - I                             | -                                                        |
| Model                               | Enook                                                    |
| Nominal Voltage                     | 51.2V                                                    |
| Discharge Termination<br>Voltage    | 43.2V                                                    |
| Charging Voltage                    | 58.4V                                                    |
| Minimum Capacity                    | 200Ah                                                    |
| Maximum<br>Charging Current         | 100A                                                     |
| Discharge Overcurrent<br>Protection | 110A                                                     |
| Working Environment                 | Charging temperature:0 ~55 Discharge temperature:-20 ~60 |
|                                     | ≥3000 Cycles 80%                                         |
| Cycle Life                          | Normal temperature below 25                              |
| Internal resistance<br>(mΩ)         | ≤20                                                      |
| Size                                | Length: 567±2mm                                          |
|                                     | width:710±2mm(excluding ears)                            |
|                                     | thickness: 258±2mm                                       |
| Estimate Weight                     | 100kg                                                    |
| Shipment status voltage             | 51.2V ~ 53V (50% Capacity)                               |