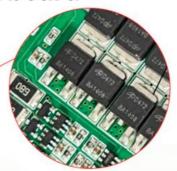

## **Real stuff**

Automotive Grade Cells

Pure copper flame retardant wire

Lithium battery charger, waterproof IP65

Low resistance connecting piece

Professional debugging software

High Precision BMS