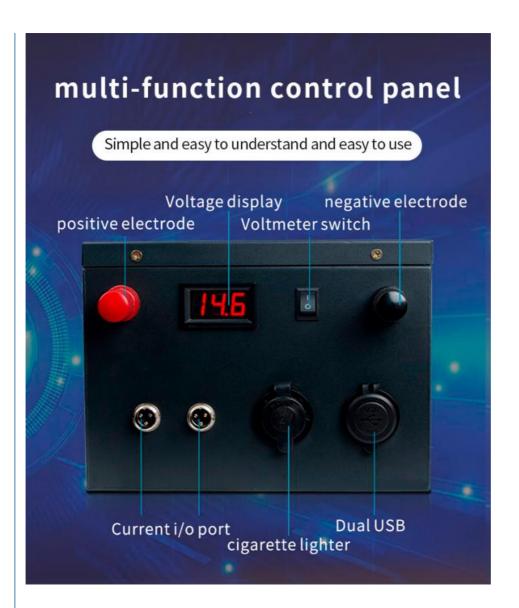

## Intelligent lithium battery protection board

Short circuit protection

Sleep function

Over discharge protection

Overvoltage protection

temperature protection